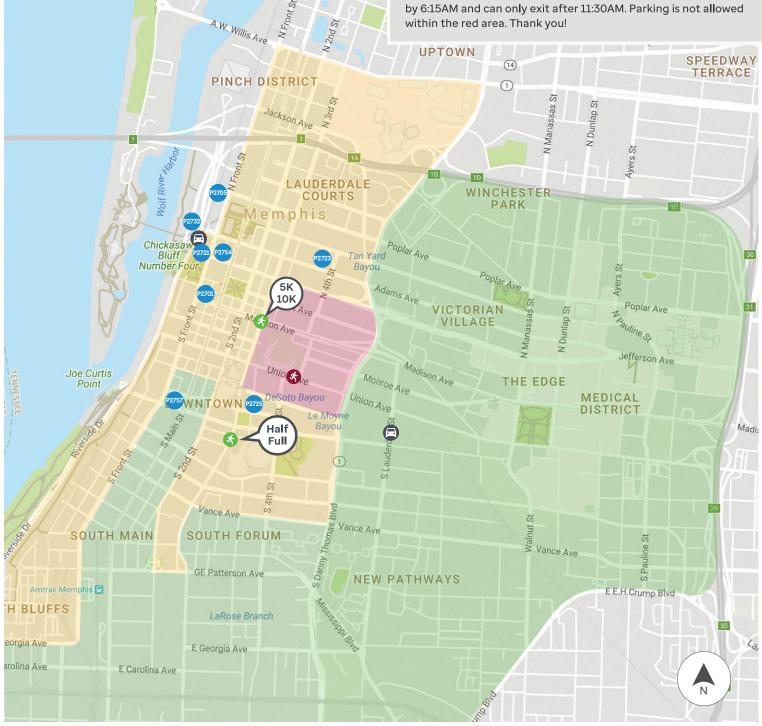

## DOWNTOWN PARKING

Due to road closures, participants and spectators should plan to be downtown and parked prior to 6:15AM. Please refer to the parking map below for the recommended parking areas. Green area parking will be accessible all day and allow for a timely exit from downtown. For yellow area parking, vehicles must be parked by 6:15AM and can only exit after 11:30AM. Parking is not allowed within the red area. Thank you!

Downtown Mobility Center, 60 Beale St.

250 Peabody Garage, 250 Peabody Place.

River Garden Lot, 91 Promenade.
River Parks Garage, 125 N. Front St.

Shoppers Garage, 85 N. Front St.

Metro 67 Garage, 60 Madison Ave. 2754 99 Tower Garage, 86 N. Front St.

Justice Center Garage, 245 Washington Ave.

No parking on race day

Parking with entry and exit windows

Parking all day

🔇 Start lines

Finish line

Uber and Lyft dropoff/pickup

Reserve your parking spot in advance by visiting: premiumparking.com/p27XX (specific garage number).